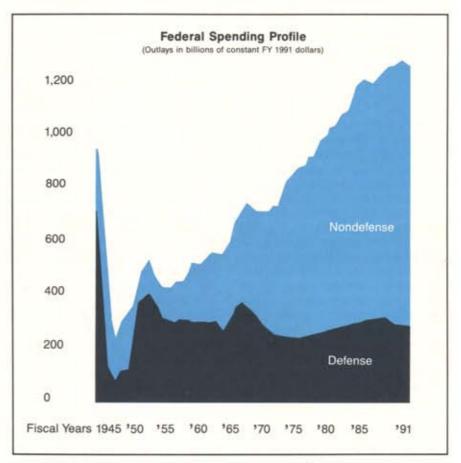

The real growth in federal spending since 1945 has been in such nondefense areas as social and entitlement programs and interest payments. Planned defense outlays represent a declining share of total federal outlays.

|             | The                                        | e Relative Bu                                      | rden of Defen                       | ise                                                       |                                            |
|-------------|--------------------------------------------|----------------------------------------------------|-------------------------------------|-----------------------------------------------------------|--------------------------------------------|
| Fiscal Year | Federal<br>Outlays<br>as Percent<br>of GNP | DoD Outlays<br>as Percent<br>of Federal<br>Outlays | DoD Outlays<br>as Percent<br>of GNP | Non-DoD<br>Outlays as<br>Percent of<br>Federal<br>Outlays | Non-DoD<br>Outlays<br>as Percent<br>of GNP |
| 1950        | 16.0                                       | 27.5                                               | 4.4                                 | 72.5                                                      | 11.6                                       |
| 1955        | 17.6                                       | 51.5                                               | 9.1                                 | 48.5                                                      | 8.6                                        |
| 1960        | 18.2                                       | 45.0                                               | 8.2                                 | 55.0                                                      | 10.0                                       |
| 1965        | 17,5                                       | 38.8                                               | 6.8                                 | 61.2                                                      | 10.7                                       |
| 1970        | 19.8                                       | 39.4                                               | 7.8                                 | 60.6                                                      | 12.0                                       |
| 1971        | 19.9                                       | 35.4                                               | 7.0                                 | 64.6                                                      | 12.8                                       |
| 1972        | 20.0                                       | 32.6                                               | 6.5                                 | 67.4                                                      | 13.5                                       |
| 1973        | 19.1                                       | 29.8                                               | 5.7                                 | 70.2                                                      | 13.4                                       |
| 1974        | 19.0                                       | 28.8                                               | 5.5                                 | 71.2                                                      | 13.5                                       |
| 1975        | 21.8                                       | 25.5                                               | 5.6                                 | 74.5                                                      | 16.2                                       |
| 1976        | 21.9                                       | 23.6                                               | 5.2                                 | 76.4                                                      | 16.7                                       |
| 1977        | 21.1                                       | 23.4                                               | 4.9                                 | 76.6                                                      | 16.2                                       |
| 1978        | 21.1                                       | 22.5                                               | 4.7                                 | 77.5                                                      | 16.4                                       |
| 1979        | 20.5                                       | 22.8                                               | 4.7                                 | 77.2                                                      | 15.8                                       |
| 1980        | 22.2                                       | 22.5                                               | 5.0                                 | 77.5                                                      | 17.2                                       |
| 1981        | 22.7                                       | 23.0                                               | 5.2                                 | 77.0                                                      | 17.5                                       |
| 1982        | 23.7                                       | 24.5                                               | 5.8                                 | 75.5                                                      | 17.9                                       |
| 1983        | 24.3                                       | 25.4                                               | 6.2                                 | 74.6                                                      | 18.2                                       |
| 1984        | 23.1                                       | 25.9                                               | 6.0                                 | 74.1                                                      | 17.1                                       |
| 1985        | 24.0                                       | 25.9                                               | 6.2                                 | 74.1                                                      | 17.8                                       |
| 1986        | 23.6                                       | 26.8                                               | 6.3                                 | 73.2                                                      | 17.3                                       |
| 1987        | 22.6                                       | 27.3                                               | 6.2                                 | 72.7                                                      | 16.4                                       |
| 1988        | 22.3                                       | 26.5                                               | 5.9                                 | 73.5                                                      | 16.3                                       |
| 1989        | 22.2                                       | 25.6                                               | 5.7                                 | 74.4                                                      | 16.5                                       |
| 1990        | 21.8                                       | 24.0                                               | 5.2                                 | 76.0                                                      | 16.6                                       |
| 1991        | 21.0                                       | 23.7                                               | 5.0                                 | 76.3                                                      | 16.0                                       |